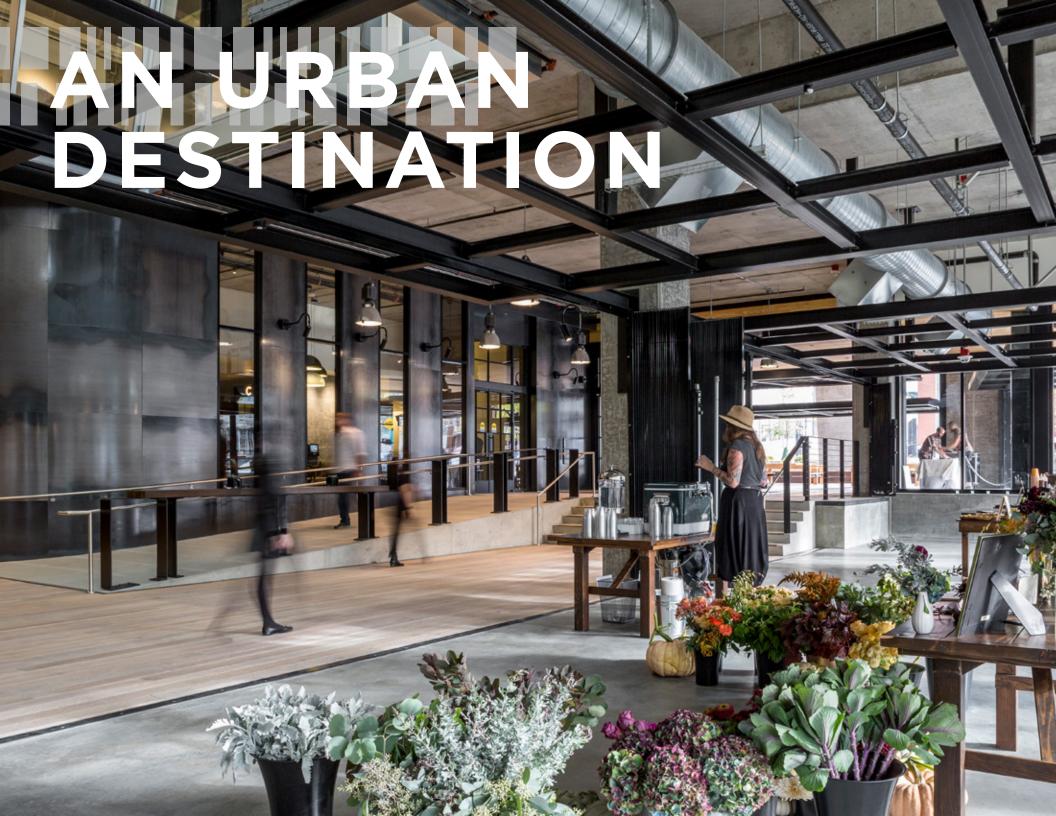

# — FAIRVIEW—— MARKET HALL

A PEMBROKE PROPERTY

#### FOR MORE DETAILS PLEASE CONTACT:

**Laura Miller** 206 351 3573

laura@gibraltarusa.com

**Lex Petras** 

206 618 8462

lexp@gibraltarusa.com

Connected to 306,750 sq ft of office space above, The Hall is an indoor/outdoor specialty retail market. Featuring purveyors and restauranteurs passionate about the experiences they provide, The Hall offers a chic, industrial location to showcase creative brands in the heart of SLU.