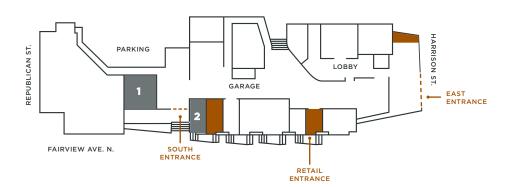

vide, The Hall offers a chic, industrial location to showcase creative brands in the heart of SLU.

## MAKE YOUR MARK

Evolve your business or test out a new concept in a small space with flexible lease terms.

**SUITE 201** 



SUITE SUITE 108 102

RETAIL AVAILABLE



|                        | Suite 108: 539 RSF<br>Suite 201: 207 RSF |
|------------------------|------------------------------------------|
| ASKING RENT            | Call for Rates                           |
| NNN'S (2024 ESTIMATED) | \$16.68 PSF                              |
| TENANT IMPROVEMENTS    | Negotiable                               |
| AVAILABLE              | Available Now                            |

Suite 102: 395 RSF

## IN GOOD COMPANY

Join a tight-knit community of local merchants and entrepreneurs.





#### 2. BLEUWICHES





# 4. BAR HARBOR









# PARKING PARKING PARKING PARKING FAIRVIEW AVE. N. SOUTH ENTRANCE

#### 7. VERDE & CO.



#### 8. CAFFE LADRO





# YOUR SURROUNDINGS



# YOUR SURROUNDINGS

Be part of Seattle's fastest developing urban epicenter.



### NEIGHBORHOOD GROWTH

#### **RESIDENTIAL UNITS**



8,139

11,107

OFFICE SQ. FT.



18.6M SF

**HOTEL ROOMS** 



future total 4,294