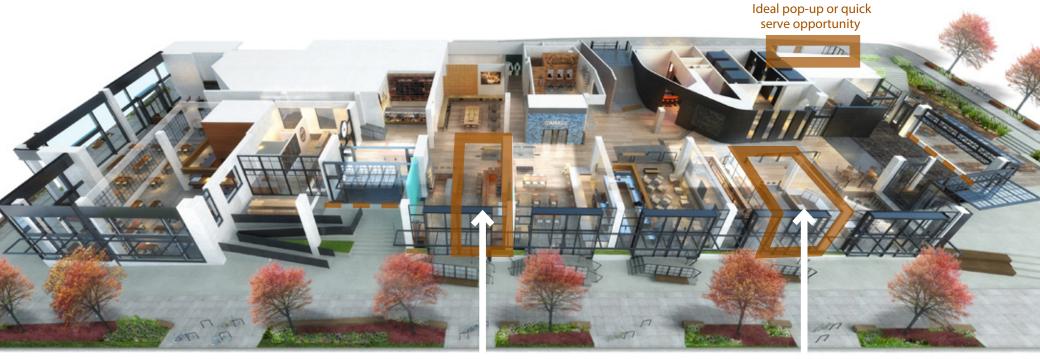

## MAKE YOUR MARK

Evolve your business or test out a new concept in a small space with flexible lease terms.

**SUITE 201** 

SUITE SUITE 108 102

RETAIL AVAILABLE

|                        | Suite 108: 539 RSF<br>Suite 201: 207 RSF |
|------------------------|------------------------------------------|
| ASKING RENT            | Call for Rates                           |
| NNN'S (2024 ESTIMATED) | \$16.68 PSF                              |
| TENANT IMPROVEMENTS    | Negotiable                               |
| AVAILABLE              | Available Now                            |

Suite 102: 395 RSF

## IN GOOD COMPANY

Join a tight-knit community of local merchants and entrepreneurs.