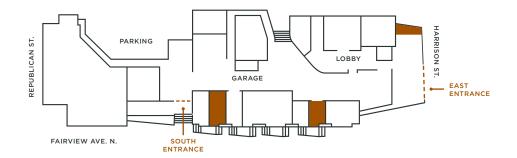

# — FAIRVIEW—— MARKET HALL

A PEMBROKE PROPERTY

#### FOR MORE DETAILS PLEASE CONTACT:

**Laura Miller** 206 351 3573

laura@gibraltarusa.com

**Lex Petras** 

206 618 8462

lexp@gibraltarusa.com





Connected to 306,750 sq ft of office space above, The Hall is an indoor/outdoor specialty retail market. Featuring purveyors and restauranteurs passionate about the experiences they provide, The Hall offers a chic, industrial location to showcase creative brands in the heart of SLU.

## MAKE YOUR MARK

Evolve your business or test out a new concept in a small space with flexible lease terms.

**SUITE 201** 



SUITE SUITE 108 102

RETAIL AVAILABLE



|                        | Suite 108: 539 RSF<br>Suite 201: 207 RSF |
|------------------------|------------------------------------------|
| ASKING RENT            | Call for Rates                           |
| NNN'S (2024 ESTIMATED) | \$16.68 PSF                              |
| TENANT IMPROVEMENTS    | Negotiable                               |
| AVAILABLE              | Available Now                            |

Suite 102: 395 RSF

## IN GOOD COMPANY

Join a tight-knit community of local merchants and entrepreneurs.





#### 2. BLEUWICHES





# 4. BAR HARBOR









# PARKING PARKING PARKING PARKING FAIRVIEW AVE. N. SOUTH ENTRANCE

#### 7. VERDE & CO.



#### 8. CAFFE LADRO





# YOUR SURROUNDINGS



# YOUR SURROUNDINGS

Be part of Seattle's fastest developing urban epicenter.